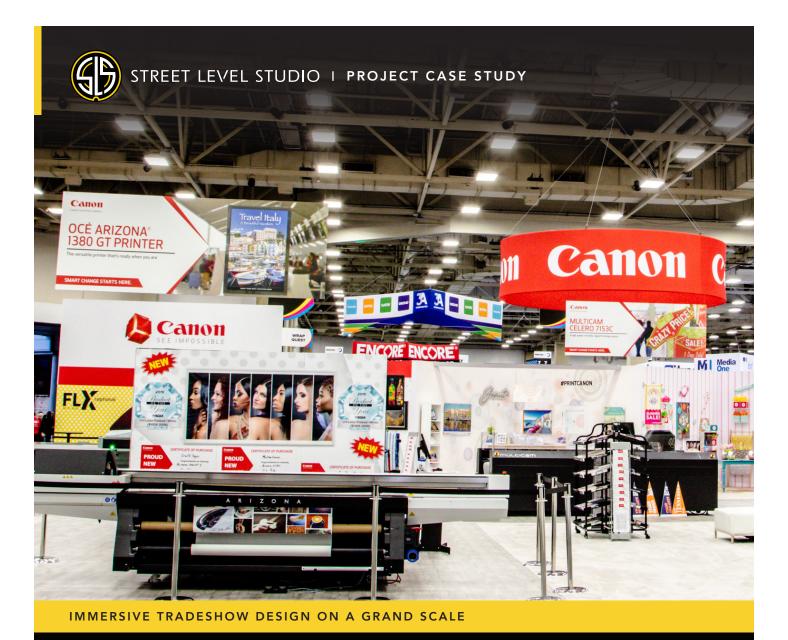

## Canon Solutions America, Large Format Solutions Division (LFS) is known for impressive tradeshow booths showcasing the immense creative possibilities

of its equipment. For decades, Street Level Studio has been a creative partner in this grand effort, tasked with designing and producing an ever-changing array of larger-than-life wall graphics, signage, posters, and environments that dramatically connect the innovative technology of Canon's industry-leading large format inkjet printers with a memorable experience.

## Conceive fresh ways to emphasize the equipment's visually stunning color, amazing media range, and vast spectrum of

creative applications. Over the years, we've been able to really stretch our imaginations and design skills for LFS. Like the life-size streetscape with a 3D car that showed up in Canon's booth at the 2022 PRINTING United Expo. Or the replica neighborhood bar called "The App Room" we created, featuring graphic elements ranging