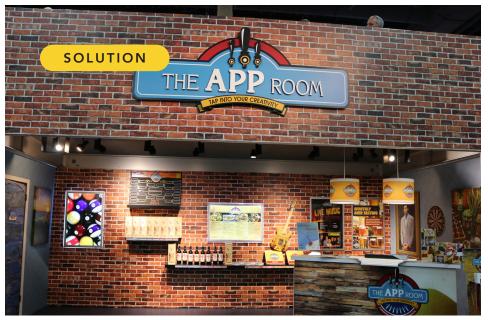

## Conceive fresh ways to emphasize the equipment's visually stunning color, amazing media range, and vast spectrum of

creative applications. Over the years, we've been able to really stretch our imaginations and design skills for LFS. Like the life-size streetscape with a 3D car that showed up in Canon's booth at the 2022 PRINTING United Expo. Or the replica neighborhood bar called "The App Room" we created, featuring graphic elements ranging

from wallpaper and lampshades to a dartboard, coasters, and pizza boxes. Or our award-winning suite of inviting, "step inside" room vignettes, including the lobby of a Mediterranean hotel and its on-site Taverna, a quirky flamingo-inspired family game room, and even an irresistibly fun candy store.